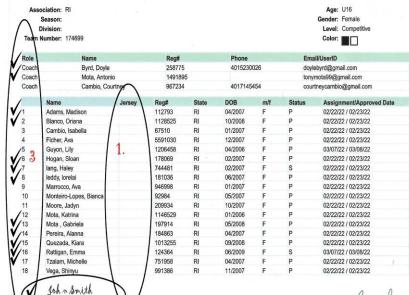

Evaluation Scol HOME VISITOR Please rate each team's spectators on a scale of 0 (worst) - 3 (bes REFEREE COMMENTS / FEEDBACK                                                            |
| HOME Team<br>ISITOR Team               | the following  Game Day Roster  Game Day Roster  ME Team Passes |                                                                                                                                                                                                              |



# GAME DAY ROSTER

2 game day rosters from each team.

Jersey Numbers must be on the game day roster.

"Club Pass" Players must be written on the game day roster by the coach, prior to the start of the game.



2021 - 2022 Soccer Rhode Island Roster
Warwick Fire Fighters SC
WFFSC-G16U-BYRD









## SPORTSMANSHIP CARD

Sportsmanship card must be read to all players, coaches and spectators prior to the start of each game on the spectators' side of the field



The JUPER LIGA Sportsmanship Card

The Super Liga's philosophy is to provide a fun filled and safe environment to create the "Youth Soccer Experience".

We encourage coaches, players, referees, and spectators to respect each other and the game by creating a positive and enthusiastic environment. Poor sportsmanship will not be tolerated.

It is the referee's discretion to terminate the game if any threatening statements are made or for anyone entering the field of play without permission.

Let's make this a true Youth Soccer Experience for all.

PLAY FAIR!! PLAY WELL!!



## USF HEADING POLICY

All players 10 years old an