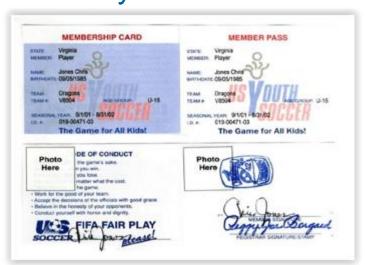

#### PLAYERS & COACHES PASSES

Every Player and Coach <u>must</u> have a current USYS The passes can be a physical laminated pass or a virtual pass on any mobile device.

NO PASS > NO PLAY, NO COACH

MAX of 3 Coaches allowed in the players'/coaches' box