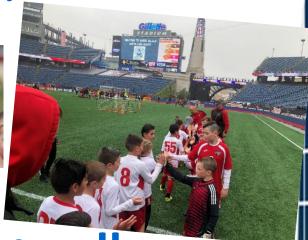

# JUPER LIGA Night at the Revs!

Saturday, May 7 Gillette Stadium

VS

## Your team can play a game on the Gillette Stadium field

open to first 50 teams to sign up and get more than 30 tickets to May 7

tickets start at \$25
(unless your organization is part of player voucher program)

7v7 – 25 Minute Game Games Kickoff Between 12-5 PM