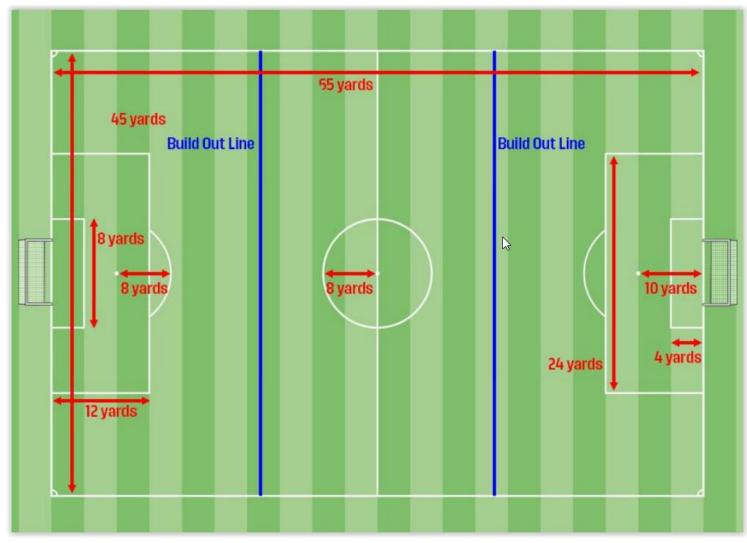

shall explain all infractions to the offending players

#### LAW 13 - FREE KICKS

- All FREE KICKS will be INDIRECT
- opponent must be 5 yards away from the ball

#### LAW 16 - GOAL KICK

- All FREE KICKS will be INDIRECT
- opponent must retrieve to midfield and not cross over until ball is put into play.



## 9U-10U PLAYING FORMAT AND RULES





#### 9U-10U PLAYING FORMAT AND RULES

#### LAW 1 - THE FIELD

| Field  | Size (Yards) |
|--------|--------------|
| Length | 60           |
| Width  | 40           |
| Goal   | 6 X 18       |

### LAW 2 - THE BALL

Ball Size 4

#### LAW 3 - THE PLAYERS

| Players | Number                      |
|---------|-----------------------------|
| Field   | 7 Max (includes goalkeeper) |
| Field   | 5 Min                       |



#### **9U - 10U FIELD**



# 9U-10U PLAYING FORMAT AND RULES BUILD OUT LINES

The build out line promotes playing the ball out of the back in a less pressured setting.

- When the goalkeeper has the ball in his or her hands during play from the opponent, the opposing team must move behind the build out line until the ball is put into play.
- Once the opposing team is behind the build out line, the goalkeeper can pass, throw or roll the ball into play (punts and drop kicks are not allowed).



## 9U-10U PLAYING FORMAT AND RULES BUILD OUT LINES

- After the ball is put into play by the goalkeeper, the opposing team can cross the build out line and play resumes as normal.
- The opposing team must also move behind the build out line during a goal kick until the ball is put into play.
- If a goalkeeper punts or drop ki