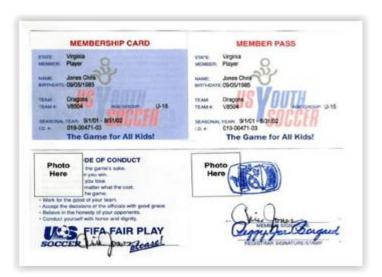

## PLAYERS & COACHES PASSES

- Every Player and Coach <u>must</u> have a current USYS Pass.
- The passes can be a physical laminated pass or a virtual pass on any mobile device.

## NO PASS > NO PLAY, NO COACH

NOTE: MAX 3 Coaches allowed in the players'/coaches' box

| TUPER LIGA | Rhode Island Youth Super | Liga, Ilc |
|------------|--------------------------|-----------|
|            | THE SUPER                | LIGA      |
|            | <u>-</u>                 |           |