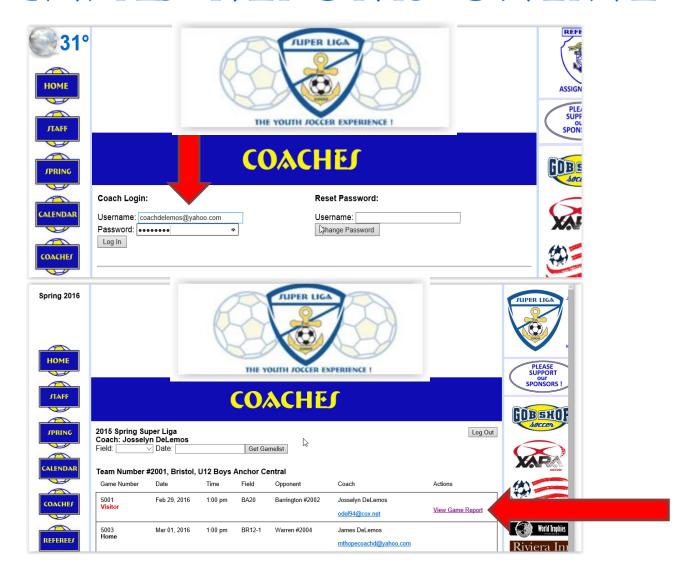

## COACH'S PACKET'S

- 4- Game Reports
- Coach's Shirt

**Coordinators Pickup Coaches Packets** 

## GAME DAY RESPONSIBILITES

- Game Report Home Team
- 2-Game Day Rosters Both Teams
- Referee Fees Both Teams
- •Players and Coaches Passes Both Teams
- Field Conditions Home Team

## PLAYERS & COACHES PASSES

- Every Player and Coach <u>must</u> have a current USYS Pass.
- The passes can be a physical laminated pass or a virtual pass on any mobile device.

## NO PASS > NO PLAY, NO COACH

NOTE: MAX 3 Coaches allowed in the players'/coaches' box

| TUPER LIGA | Rhode Island Youth Super | Liga, Ilc |
|------------|--------------------------|-----------|
|            | THE SUPER                | LIGA      |
|            | <u>-</u>                 |           |