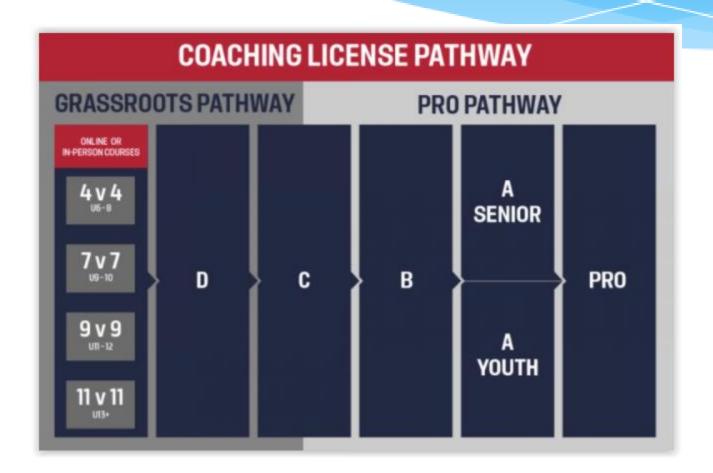

#### SUPER LIGA COACHING PATHWAYS

Coach development is a lifelong journey and is embraced by those who understand the importance of being empowered with knowledge, information, and wisdom. It is in this spirit that a coaching pathway has been formulated in a realistic and easy to follow way for The Super Liga coaching community. Three pathways have been created- one for grassroots level coach, one for those coaching senior level players, and the last for those who coach senior level advanced players. Understanding that folks who coach are primarily volunteers and have busy personal and professional lives, an easily accessible and cost friendly approach has been formulated where you'll see a predominance of on-line content. Note that there is nothing like the live version of coaching education courses and at every opportunity, coaches should partake in those experiences. Each of these coaching pathways are designated with a unique Super Liga badge which confirms the coach's successful completion of each level.

#### SUPER LIGA COACHING PATHWAYS

The courses must be taken sequentially. They can be taken on-line or in a live setting which is always preferred. It is advised that once a course is completed, the coach take an appropriate amount of time to digest, implement, and learn from both successes and failures of said implementation. Collaboration with a fellow coach always makes the journey more enjoyable and The Super Liga DOCE is always available for support. It is strongly suggested that coaches research complimentary content from the United Soccer Coaches Resource Library and MA Youth Soccer which has a substantial amount of training sessions available for download. And always remember...have fun!

#### SUPER LIGA GRASSROOTS BADGE

#### THE SUPER LIGA GRASSROOTS COACHING PATHWAY (Players 5-12)

**EXPECTED TIME TO COMPLETE: 1 YEAR** 

United Soccer Coaches "Foundations of Coaching"

United Soccer Coaches "4v4" and /or US Soccer "4v4"

United Soccer Coaches "7v7 / 9v9" and / or US Soccer "7v7" / "9v9"

#### SUPER LIGA SENIOR LEVEL BADGE

#### THE SUPER LIGA SENIOR LEVEL COACHING PATHWAY (Players 13+)

#### JUPER LIGA ADVANCED COACHING BADGE

#### THE SUPER LIGA SENIOR LEVEL ADVANCED COACHING PATHWAY (Players 13+)

**EXPECTED TIME TO COMPLETE: 3 YEARS** 

United Soccer Coaches "Advanced Technical Training Diploma"

United Soccer Coaches "National Diploma"