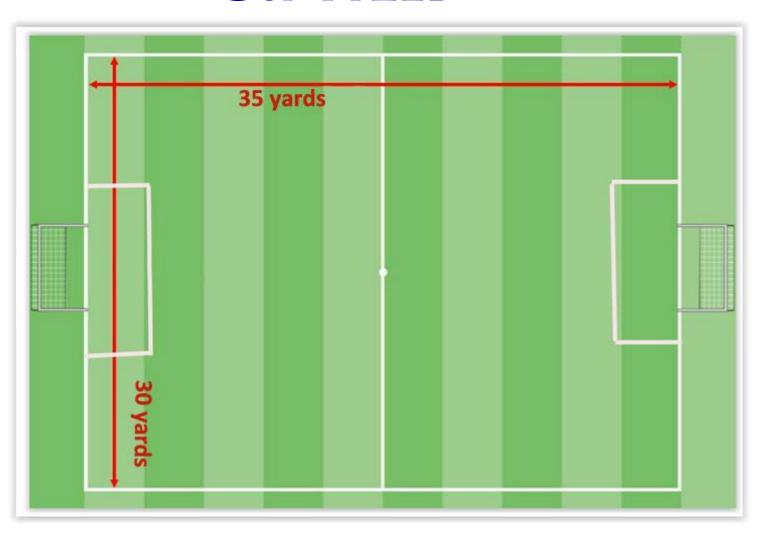

ted at half-time and beyond
  - Referee crew keeps game fee.





## **8U PLAYING FORMAT AND RULES**







## 8U 4 V 4 FORMAT

#### LAW 1 - THE FIELD

| Field  | Size (Yards) | Markings             | Size (Yards) |
|--------|--------------|----------------------|--------------|
| Length | 35           | Center Circle        | 5            |
| Width  | 30           | Penalty Box<br>Width | 11           |
| Goal   | 4 X 9        | Penalty Box depth    | 5            |

#### LAW 2 - THE BALL

| Ball Size | 3 |
|-----------|---|
|-----------|---|

#### LAW 3 - THE PLAYERS

| Players | Number                  |
|---------|-------------------------|
| Field   | 4 Max ( no goal keeper) |
| Field   | 3 Min                   |

Substitutions can be made as the game is in progress.



## 8U FIELD





## 8U 4 V 4 FORMAT

#### LAW 5 - THE REFEREE

One Referee per game: Referee Fee = \$22 (\$11/team)

#### LAW 6 – ASSISTANT REFEREE

None required

#### LAW 7 - DURATION OF THE MATCH

4 Quarters – 12 minutes each

#### LAW 8 - THE START AND RESTART OF PLAY

Restart after a goal: From the center circle.

#### LAW 10 - THE METHOD OF SCORING

Conform to FIFA rules



## 8U 4 V 4 FORMAT

#### LAW 11 - OFFSIDES

There will be no offsides in the 8U age group

#### LAW 12 - FOULS & MISCONDUCTS

- Conform with FIFA with the following modifications...
- All fouls will be INDIRECT FREE KICKS
- opponent 5 yards away
- Fouls inside the goal box will result in ball being placed 5 yards outside the goal box (this allows opponent to establish a wall)
- The referee shall explain all infractions to the