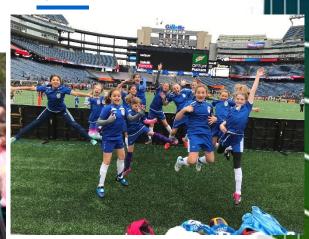

# JUPER LIGA Night at the Revs!

Saturday, May 7 Gillette Stadium

VS

## Your team can play a game on the Gillette Stadium field

open to first 50 teams to sign up and get more than 30 tickets to May 7

tickets start at \$25
(unless your organization is part of player voucher program)

7v7 – 25 Minute Game Games Kickoff Between 12-5 PM