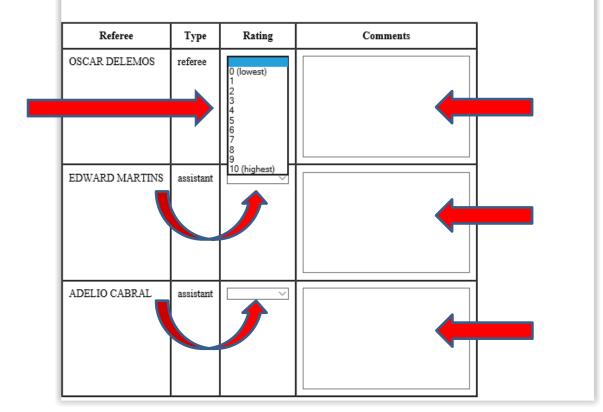

|                    | THE S                          | UPER LIGA                                  | Team (Color)                | Player's #            | Reason                  |
|--------------------|--------------------------------|--------------------------------------------|-----------------------------|-----------------------|-------------------------|
| Time of the second | CANALI                         | DEDORT                                     | 1.<br>2.                    |                       |                         |
|                    |                                | REPORT                                     | 3.                          |                       |                         |
| Game               | # Date                         | Age / Division Time                        | 4.                          |                       |                         |
|                    |                                |                                            | 5.<br>6.                    |                       |                         |
| Н                  | ОМЕ                            | VISITOR                                    |                             | NS - (Red C           | `arde\                  |
|                    |                                |                                            | Team (Color)                | Player's #            | Reason                  |
| L                  | orm Color                      | Uniform Color                              | 1.                          |                       |                         |
| "                  | orm Color                      |                                            | <u>2.</u><br>3.             |                       |                         |
| Fi                 | nal Score                      | Final Score                                | $\frac{3.}{4.}$             |                       |                         |
|                    | nar score                      |                                            | 4.                          |                       |                         |
|                    |                                |                                            |                             | D. CONDITIO           | NC                      |
| Goa<br>(Uniform    | I Scorers<br>Number and Time ) | Goal Scorers<br>(Uniform Number and Time ) | CORNER FLAGS                | D CONDITIO            |                         |
|                    |                                |                                            | GOAL POSTS                  |                       | Short None<br>Fair Poor |
|                    |                                |                                            | NETS                        |                       | Fair Poor               |
|                    |                                |                                            | LINES                       |                       | Fair Poor               |
|                    |                                |                                            | FIELD                       |                       | Fair Poor               |
|                    |                                |                                            | COACHES' BOX                |                       | Fair Poor               |
|                    |                                |                                            | (Please Circle t            | he appropriate con    | dition)                 |
| <u> </u>           |                                |                                            |                             |                       | .1.1                    |
|                    | OFFI                           | CIALS                                      | Super Liga Team             |                       |                         |
|                    | 0                              |                                            | HOME                        | VISIT                 | OR                      |
| REF                |                                |                                            | ]                           |                       |                         |
| AR1                |                                |                                            | Please rate each team       | on a sclae of 0 (     | worst) - 5 (best        |
| 7.1.               |                                |                                            |                             |                       |                         |
| AR2                |                                |                                            | Super Liga Spe              |                       |                         |
| (d)<br>20          |                                |                                            | HOME                        | VISIT                 | OR                      |
| Home<br>Coach      |                                |                                            |                             |                       |                         |
| Visitor            |                                |                                            | Please rate each team's spe | ctators on a scale of | 0 (worst) - 3 (best)    |
| Coach              |                                |                                            | REFEREE COM                 |                       | the second second       |
|                    | and off the                    | following                                  |                             |                       |                         |
|                    |                                | following                                  | ·                           |                       |                         |
|                    |                                | ne Day Roster                              | -                           |                       |                         |
| VISITO             |                                | ne Day Roster                              |                             |                       |                         |
|                    |                                | Team Passes                                |                             |                       |                         |
|                    | VISITOR                        | Team Passes                                |                             |                       |                         |

CAUTIONS - (Yellow Cards)

Association: RI

Tzalam, Michelle

John Smith

Vega, Shinyu