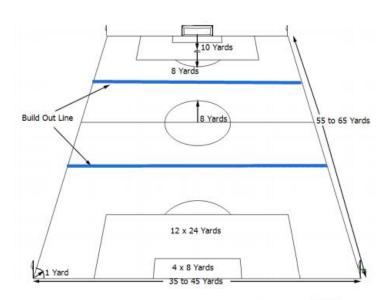

### LAW 10 - THE METHOD OF SCORING

Conform to FIFA rules



## 8U 4 V 4 FORMAT

#### LAW 11 - OFFSIDES

There will be no offsides in the 8U age group

#### LAW 12 - FOULS & MISCONDUCTS

- Conform with FIFA with the following modifications...
- All fouls will be INDIRECT FREE KICKS
- opponent 5 yards away
- Fouls inside the goal box will result in ball being placed 5 yards outside the goal box (this allows opponent to establish a wall)
- The referee shall explain all infractions to the offending players

#### LAW 13 - FREE KICKS

- All FREE KICKS will be INDIRECT
- opponent must be 5 yards away from the ball

#### LAW 16 - GOAL KICK

- All FREE KICKS will be INDIRECT
- opponent must retrieve to midfield and not cross over until ball is put into play.



## 9U-10U PLAYING FORMAT AND RULES





#### 9U-10U PLAYING FORMAT AND RULES

#### LAW 1 - THE FIELD

| Field  | Size (Yards) |
|--------|--------------|
| Length | 60           |
| Width  | 40           |
| Goal   | 6 X 18       |

### LAW 2 - THE BALL

Ball Size 4

#### LAW 3 - THE PLAYERS

| Players | Number                      |
|---------|-----------------------------|
| Field   | 7 Max (includes goalkeeper) |
| Field   | 5 Min                       |



#### **9U - 10U FIELD**



# 9U-10U PLAYING FORMAT AND RULES BUILD OUT LINES

The build out line promotes playing the ball out of the back in a less pressured setting.

- When the goalkeeper has the ball in his or her hands during play from the opponent, the opposing team must move behind the build out line until the ball is put into play.
- Once the opposing team is b